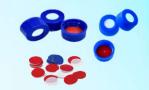

#### **LABORATORY CONSUMABLES**

Syringe filter- Nylon, **PVDF & PTFE** 

HPLc vials , clear ,amber, shell type

Caps with Septa (bonded ,Nonbonded pre slit)

Aluminium Crimp cap with PTFE silicon septa (20 mm)

Aluminium Star Crimp cap with PTFE silicon septa (20 mm)

Magnetic Crimp cap with septa (20 mm)

Cellulose & membrane filters

Ferrules & Wires

Centrifuge tube & Vial

Paraffin films

Plastic Vial trays

Disposable PPEs