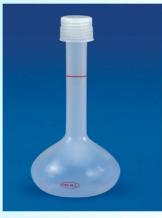

#### **VOLUMETRIC GLASSWARE**

Volumetric Flask clear & Amber

**Burette** with Glass or PTFE stop cock.

Measuring cylinder with hexagonal base / interchangeable stopper

**Pipette** with Bulb & graduated