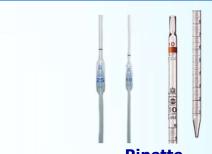

#### **VOLUMETRIC GLASSWARE**

Volumetric Flask clear & Amber

**Burette** with Glass or PTFE stop cock.

Measuring cylinder with hexagonal base / interchangeable stopper

**Pipette** with Bulb & graduated