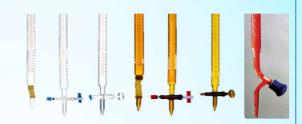

#### **VOLUMETRIC GLASSWARE**

Volumetric Flask clear & Amber

**Burette** with Glass or PTFE stop cock.

Measuring cylinder with hexagonal base / interchangeable stopper

**Pipette** with Bulb & graduated