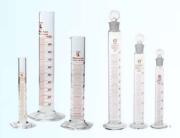

#### **VOLUMETRIC GLASSWARE**

Volumetric Flask clear & Amber

**Burette** with Glass or PTFE stop cock.

Measuring cylinder with hexagonal base / interchangeable stopper

**Pipette** with Bulb & graduated