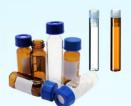

#### **LABORATORY CONSUMABLES**

Syringe filter- Nylon, **PVDF & PTFE** 

HPLc vials , clear ,amber, shell type

Caps with Septa (bonded ,Nonbonded pre slit)

Aluminium Crimp cap with PTFE silicon septa (20 mm)