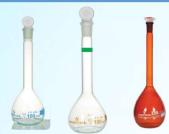

#### **VOLUMETRIC GLASSWARE**

Volumetric Flask clear & Amber

**Burette** with Glass or PTFE stop cock.

Measuring cylinder with hexagonal base / interchangeable stopper

**Pipette** with Bulb & graduated